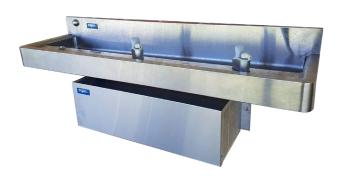

# **MODEL FRCS**Refrigerated Water Chiller

to suit a 3 tap school drinking trough

Fitted with latest European heat exchange system

These refrigerated water coolers are designed to be installed underneath a school drinking trough. It can be installed along with a new drinking trough or can be fitted underneath an existing drinking trough thus saving on the cost purchasing new troughs, faucets and plumbing installation.

## **Description and Features**

Super efficient stainless steel water exchange water system, eliminating stored, stale water, while greatly improving the energy saving

This is a wall mounted refrigerated water chiller.

Has **heavy gauge** 6mm x 100mm x 250mm stainless steel **wall mounting brackets**.

A two year warranty on the refrigeration system.