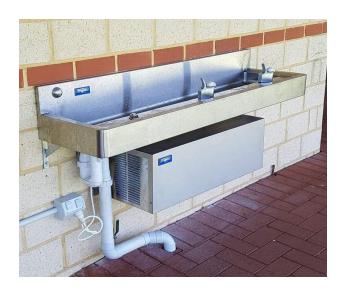

# **MODEL FRCS**Refrigerated Water Chiller

to suit a 3 tap school drinking trough

Fitted with latest European heat exchange system

These refrigerated water coolers are designed to be installed underneath a school drinking trough. It can be installed along with a new drinking trough or can be fitted underneath an existing drinking trough thus saving on the cost purchasing new troughs, faucets and plumbing installation.

## **Description and Features**

Super efficient stainless steel water exchange water system, eliminating stored, stale water, while greatly improving the energy saving

This is a wall mounted refrigerated water chiller.

It must be mounted horizontally.

**Must not be installed inside a cupboard** or an enclosed space.

This water cooler is fitted with a **low ambient temperature control** to help prevent the refrigeration system from running in cooler weather (21 degrees C or below) and extending the life of the refrigeration system. *Children don't need to be drinking cold water when the outside temperature is below 21 degrees C.* 