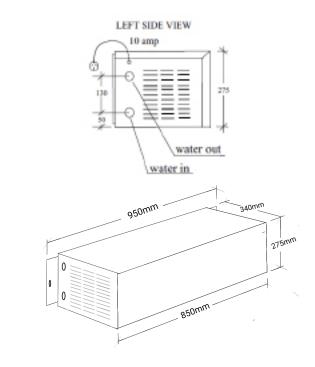

#### **Dimensions (mm)**

Cabinet 850W, with Mounting bracket 950W x 340D x 280H (Boxed Measurements 1010W x 370D x 310H)

Water fittings **15mm female thread** (water in and water out).

Maximum working water pressure 700kpa.

The outside and inside panelling in **stainless steel.** 

All the nuts, bolts and screws are stainless steel.