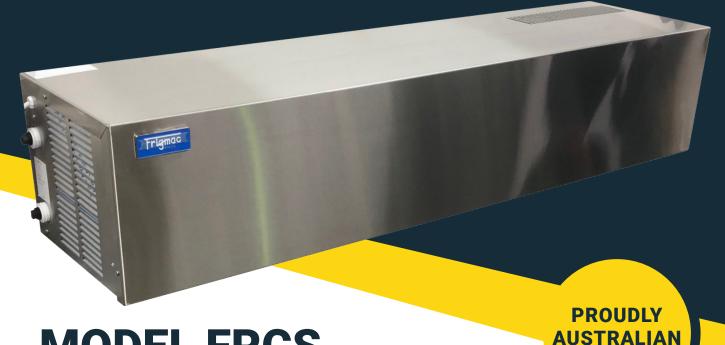

# **MODEL FRCS**Refrigerated Water Chiller

to suit a 3 tap school drinking trough

Fitted with latest European heat exchange system

These refrigerated water coolers are designed to be installed underneath a school drinking trough. It can be installed along with a new drinking trough or can be fitted underneath an existing drinking trough thus saving on the cost purchasing new troughs, faucets and plumbing installation.

#### Colour

Stainless Steel Cabinet

## **Description and Features**

Super efficient stainless steel water exchange water system, eliminating stored, stale water, while greatly improving the energy saving

This is a wall mounted refrigerated water chiller.