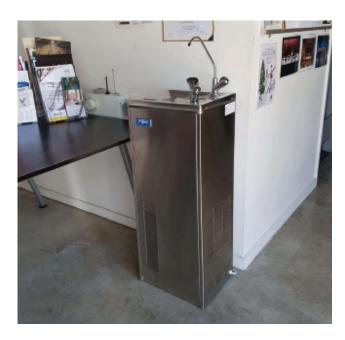

## **Floor Standing**

Fitted with latest European heat exchange system

This floor standing water cooler is an ideal solution to keep a steady supply of water for schools, offices and industrial organisations. These water coolers are plumbed into your mains water supply with 5 litres of built in cold water storage.

## **Description and Features**

This is a floor standing **heavy duty** refrigerated water cooler fitted with a bubbler and glass filler.

Super efficient stainless steel water exchange water system, eliminating stored, stale water, while greatly **improving the energy saving** 