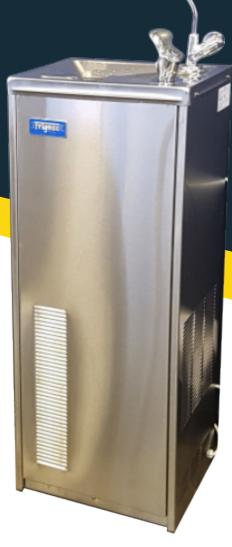

# MODEL RS40 SS

PROUDLY AUSTRALIAN MADE

## **Floor Standing**

Fitted with latest European heat exchange system

This floor standing water cooler is an ideal solution to keep a steady supply of water for schools, offices and industrial organisations. These water coolers are plumbed into your mains water supply with 5 litres of built in cold water storage.

#### Colour

Full Stainless Steel

## **Description and Features**

This is a floor standing **heavy duty** refrigerated water cooler fitted with a bubbler and glass filler.

Super efficient stainless steel water exchange water system, eliminating stored, stale water, while greatly **improving the energy saving** 

All the nuts, bolts and screws are stainless steel.

A **heavy duty stainless steel** base to support the water cooler and refrigeration system.

A polished **stainless steel** top designed to prevent splashing and easy access to cleaning of water drains.