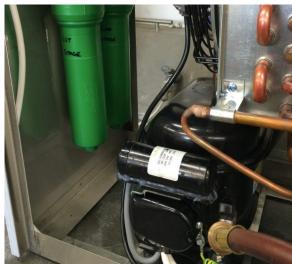

#### **Cooling System**

Compressor, R290 refrigerant

All water lines and fittings are **insulated** to prevent any condensation.

**OPTIONAL EXTRA:** Can be factory fitted internally with a filtration system.

Model RS40SS (stainless steel) is **full stainless steel panelling** inside and outside.