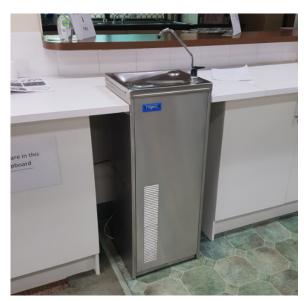

## **Floor Standing**

Fitted with latest European heat exchange system

This floor standing water cooler is an ideal solution to keep a steady supply of water for schools, offices and industrial organisations. These water coolers are plumbed into your mains water supply with 5 litres of built in cold water storage.

## **Description and Features**

This is a floor standing **heavy duty** refrigerated water cooler fitted with a bubbler and glass filler.

Super efficient stainless steel water exchange water system, eliminating stored, stale water, while greatly **improving the energy saving** 