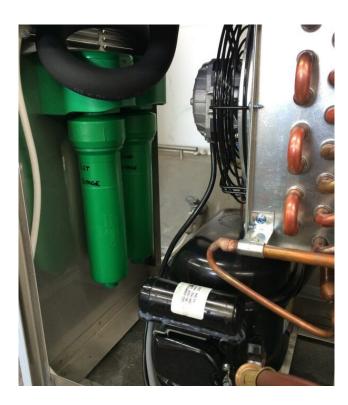

**OPTIONAL EXTRA:** Can be fitted internally with a filtration system.

Has a **two year warranty** on the refrigeration system.