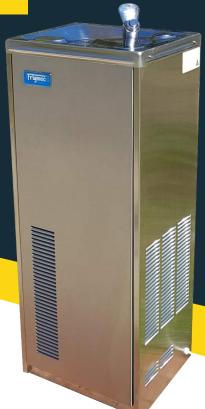

# Floor Standing, Bubble or Bottle Filter Only

Fitted with latest European heat exchange system

The RS50 model is a great solution to keep schools, larger offices and industrial organisations well hydrated. These water coolers provide 30 litres of chilled water per hour.

**Dimensions (mm)** 380W x 320D x 1000H

**Weight** 40kgs Boxed 45kgs

**Cooling System**Compressor, R290 refrigerant

**Colour** Stainless Steel

## **Description and Features**

This refrigerated water cooler is available with a **stainless steel** cabinet.

It is a floor standing **heavy duty** refrigerated water chiller.

It can be fitted with a **chrome** bubbler, flexi rubber dial a bubbler or rubber mouth guard faucet only.