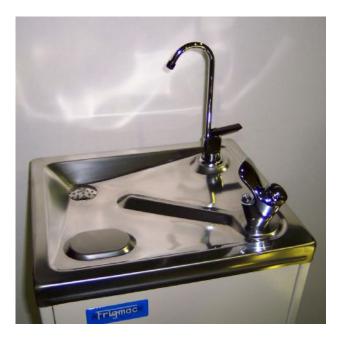

## **Description and Features**

This is a floor standing **heavy duty** refrigerated water cooler fitted with a bubbler and glass filler.

Super efficient stainless steel water exchange water system, eliminating stored, stale water, while greatly **improving the energy saving** 

All the nuts, bolts and screws are **stainless steel.** 

A heavy duty **stainless steel base** to support the water cooler and refrigeration system.

A **polished stainless steel top** designed to prevent splashing and easy access to cleaning of water drains.