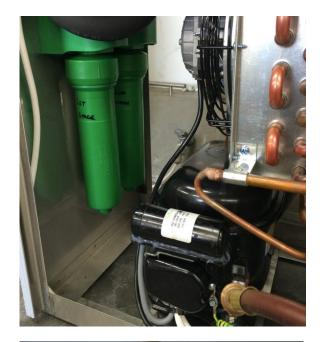

All electrical wiring has **double insulation** for added safety.

All water lines and fittings are **insulated** to prevent any condensation.

**OPTIONAL EXTRA:** Can be factory fitted internally with a filtration system.