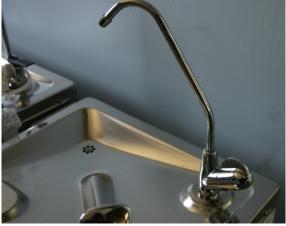

## **Description and Features**

This is a floor standing **heavy duty** refrigerated water cooler fitted with a bubbler and glass filler.

Super efficient stainless steel water exchange water system, eliminating stored, stale water, while greatly **improving the energy saving** 