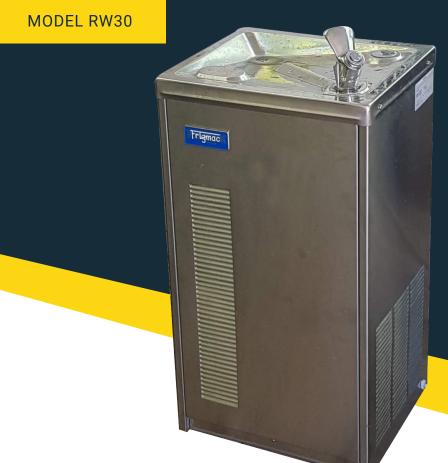

# **MODEL RW30**

# Floor or Wall Mounted Water Chiller Bubble or Bottle Filter Only

Fitted with latest European heat exchange system

This water fountain is plumbed into your mains water supply, providing refreshing free-flowing water with the option of an added filtration system.

#### Colour

Stainless Steel

### **Description and Features**

This unit can be either floor or wall mounted

This refrigerated water cooler is available with stainless steel cabinet

Fitted with **bubbler** for bottle filler tap

Super efficient stainless steel water exchange water system, eliminating stored, stale water, while greatly improving the energy saving

Full stainless steel panelling inside and outside

A stainless steel base

All nuts, bolts and screws are stainless steel

Has a stainless steel top

All the electrical wiring is double insulated

The inlet water line 15mm male thread