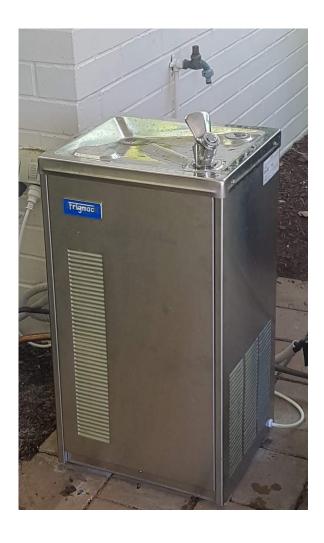

# Floor or Wall Mounted Water Chiller Bubble or Bottle Filter Only

Fitted with latest European heat exchange system

This water fountain is plumbed into your mains water supply, providing refreshing free-flowing water with the option of an added filtration system.

#### Colour

Stainless Steel

### **Description and Features**

This unit can be either floor or wall mounted

This refrigerated water cooler is available with stainless steel cabinet

Fitted with **bubbler** for bottle filler tap

Super efficient stainless steel water exchange water system, eliminating stored, stale water, while greatly improving the energy saving

Full stainless steel panelling inside and outside

A stainless steel base

All nuts, bolts and screws are stainless steel

Has a stainless steel top

All the electrical wiring is double insulated

The inlet water line 15mm male thread