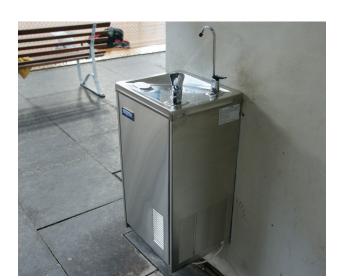

# Floor or Wall Mounted Water Chiller

Fitted with latest European heat exchange system

When it comes to water fountains and refrigerated water coolers, you can rest assured that Frigmac Pty Ltd provides the very best units, supported by comprehensive aftercare service. Keeping a fresh and steady supply of water is very important to ensure and encourage that everyone drinks enough.

### **Description and Features**

This unit can be either floor or wall mounted.

This refrigerated water cooler is available in **Stainless Steel.** 

Fitted with a bubbler and glass filler.

Super efficient stainless steel water exchange water system, eliminating stored, stale water, while greatly **improving the energy saving** 