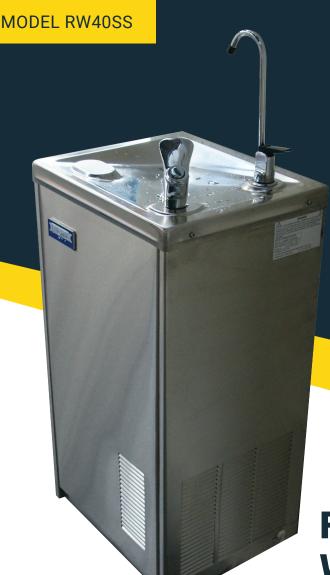

## MODEL RW40SS

PROUDLY AUSTRALIAN MADE

# Floor or Wall Mounted Water Chiller

Fitted with latest European heat exchange system

When it comes to water fountains and refrigerated water coolers, you can rest assured that Frigmac Pty Ltd provides the very best units, supported by comprehensive aftercare service. Keeping a fresh and steady supply of water is very important to ensure and encourage that everyone drinks enough.

#### Dimensions (mm) 380W x 320D x 720H

#### **Weight** 40kgs Boxed 45kgs

**Cooling System** R290 refrigerant, compressor

**Colour** Stainless Steel Cabinet

### **Description and Features**

This unit can be either floor or wall mounted.

This refrigerated water cooler is available in **Stainless Steel.** 

Fitted with a bubbler and glass filler.

Super efficient stainless steel water exchange water system, eliminating stored, stale water, while greatly **improving the energy saving** 

All the nuts, bolts and screws are stainless steel.

A stainless steel base with stainless steel top.

The stainless steel models have **full stainless steel panelling.** 

All the electrical wiring is double insulated.