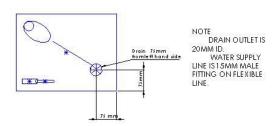

The inlet water line 15mm male thread.

Water oulet rubber hose with **28mm outside** diameter.

**OPTIONAL EXTRA:** Can be fitted with a filtration system internally to the water chiller.

A two year warranty on the refrigeration system.