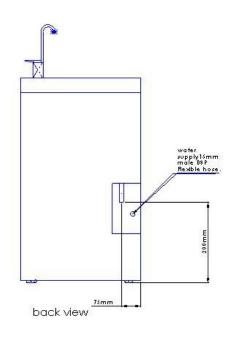

#### Dimensions (mm) 380W x 320D x 720H

The inlet water line 15mm male thread.

Water oulet rubber hose with **28mm outside** diameter.

**OPTIONAL EXTRA:** Can be fitted with a filtration system internally to the water chiller.

A two year warranty on the refrigeration system.

top view